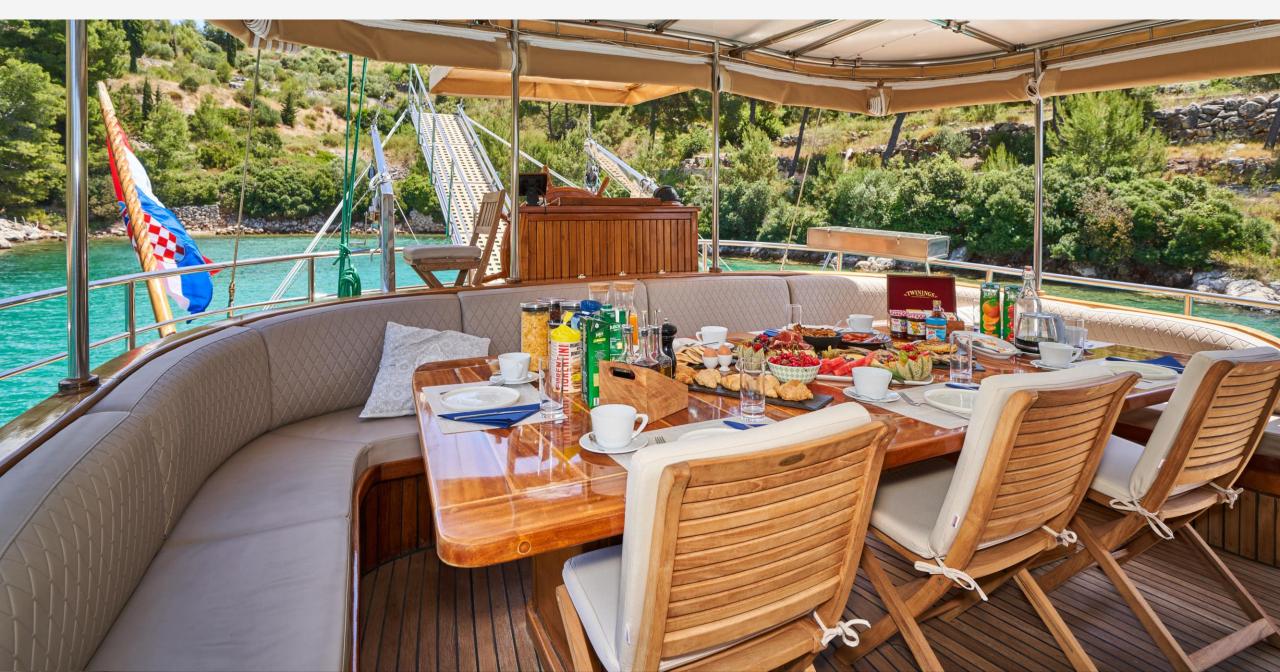

#### OVERVIEW

Libra offers a welcoming, luxurious ambiance that sets her apart in the Adriatic gulet scene. Her spacious mid-area features comfortable seating and daybeds for sunbathing, along with easy access to the sea. With additional sunbathing space at the front and an al fresco dining area at the aft, Libra's deck is all about relaxation and enjoyment, making her a top choice for chartering. Accommodating up to twelve guests in six elegant cabins, including two master cabins with separate entrances at the bow, Libra's experienced local crew ensures a top-notch cruise experience.

#### KEY FEATURES

- Elegant Appearance: Libra stands out with an elegant and romantic exterior, featuring beautifully varnished wood and a spacious midship area with a lounge set.
- Comfortable Cabins: Accommodating up to 12 guests in 6 air-conditioned, en-suite cabins, Libra ensures comfort with opening portholes for fresh air and natural light.
- Versatile Deck Space: Libra's spacious deck includes an elevated sunbathing area with adjustable pads, a charming shaded dining area on the aft deck, and ample space for relaxation.
- Recreational Variety: Libra offers a good assortment of recreational equipment and water toys, providing guests with diverse options for onboard enjoyment.
- Professional Crew: Libra's professional crew, renowned for their excellent reputation, is committed to ensuring guests' safety, comfort, and care.

Libra SUN AWNING AREA

Libra SUN AWNING AREA

Libra AFT DINING AREA

Libra AFT DINING AREA

Libra MASTER CABIN

Libra MASTER CABIN