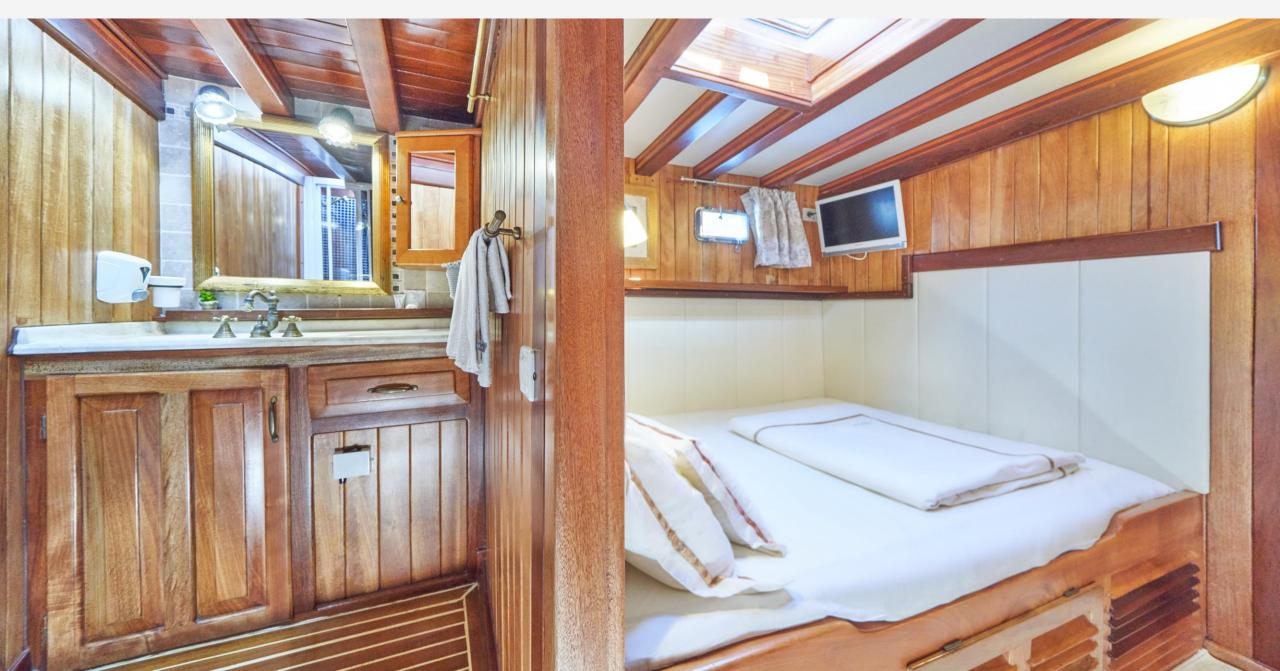

#### KEY FEATURES

- Elegant Appearance: Libra stands out with an elegant and romantic exterior, featuring beautifully varnished wood and a spacious midship area with a lounge set.
- Comfortable Cabins: Accommodating up to 12 guests in 6 air-conditioned, en-suite cabins, Libra ensures comfort with opening portholes for fresh air and natural light.
- Versatile Deck Space: Libra's spacious deck includes an elevated sunbathing area with adjustable pads, a charming shaded dining area on the aft deck, and ample space for relaxation.
- Recreational Variety: Libra offers a good assortment of recreational equipment and water toys, providing guests with diverse options for onboard enjoyment.
- Professional Crew: Libra's professional crew, renowned for their excellent reputation, is committed to ensuring guests' safety, comfort, and care.