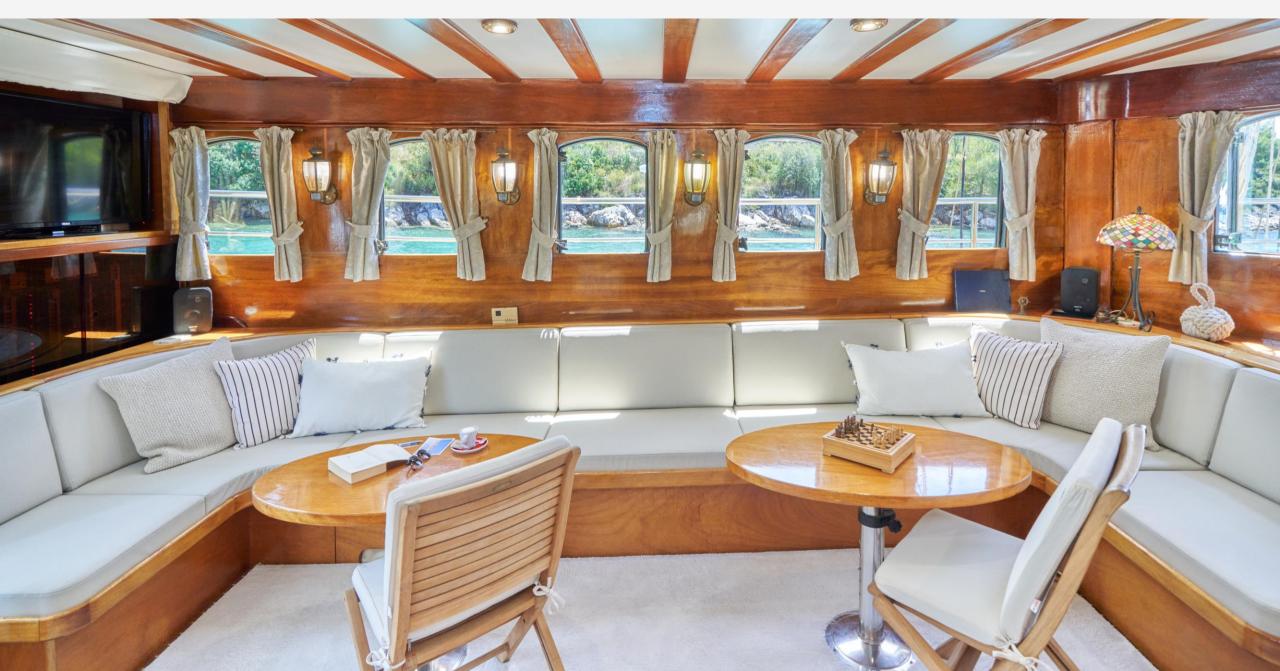

#### OVERVIEW

Libra offers a welcoming, luxurious ambiance that sets her apart in the Adriatic gulet scene. Her spacious mid-area features comfortable seating and daybeds for sunbathing, along with easy access to the sea. With additional sunbathing space at the front and an al fresco dining area at the aft, Libra's deck is all about relaxation and enjoyment, making her a top choice for chartering. Accommodating up to twelve guests in six elegant cabins, including two master cabins with separate entrances at the bow, Libra's experienced local crew ensures a top-notch cruise experience.

#### KEY FEATURES

- Elegant Appearance: Libra stands out with an elegant and romantic exterior, featuring beautifully varnished wood and a spacious midship area with a lounge set.
- Comfortable Cabins: Accommodating up to 12 guests in 6 air-conditioned, en-suite cabins, Libra ensures comfort with opening portholes for fresh air and natural light.
- Versatile Deck Space: Libra's spacious deck includes an elevated sunbathing area with adjustable pads, a charming shaded dining area on the aft deck, and ample space for relaxation.
- Recreational Variety: Libra offers a good assortment of recreational equipment and water toys, providing guests with diverse options for onboard enjoyment.
- Professional Crew: Libra's professional crew, renowned for their excellent reputation, is committed to ensuring guests' safety, comfort, and care.