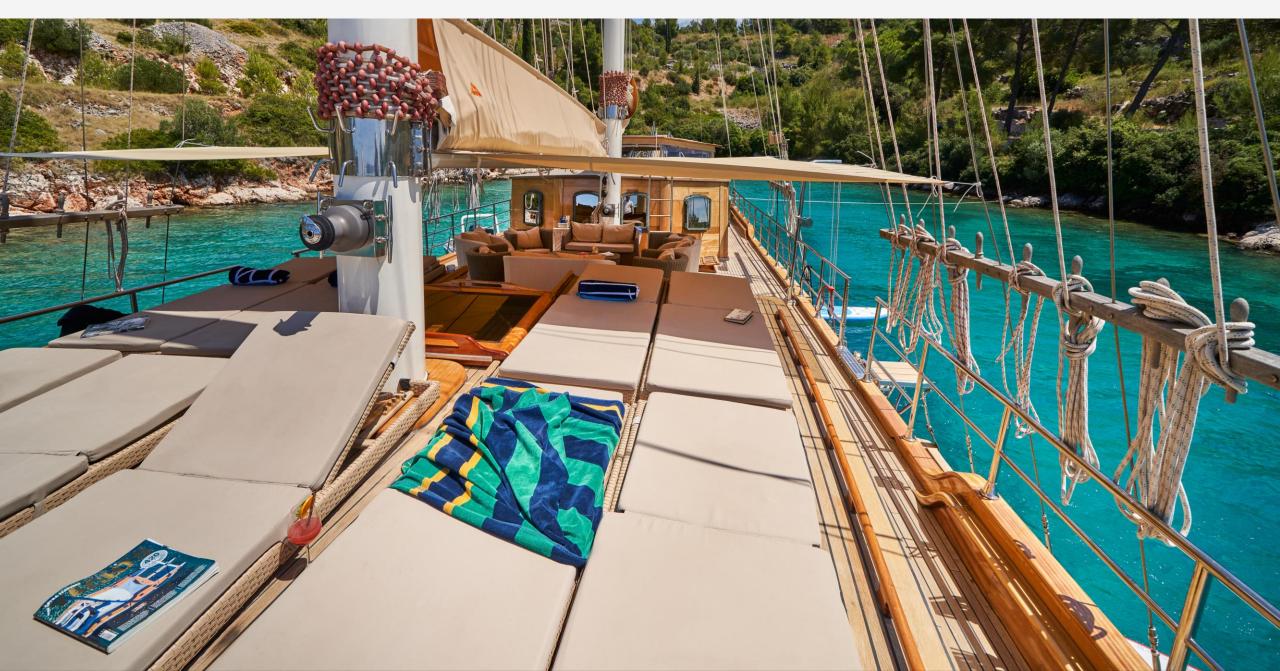

#### OVERVIEW

Libra offers a welcoming, luxurious ambiance that sets her apart in the Adriatic gulet scene. Her spacious mid-area features comfortable seating and daybeds for sunbathing, along with easy access to the sea. With additional sunbathing space at the front and an al fresco dining area at the aft, Libra's deck is all about relaxation and enjoyment, making her a top choice for chartering. Accommodating up to twelve guests in six elegant cabins, including two master cabins with separate entrances at the bow, Libra's experienced local crew ensures a top-notch cruise experience.

#### KEY FEATURES

- Elegant Appearance: Libra stands out with an elegant and romantic exterior, featuring beautifully varnished wood and a spacious midship area with a lounge set.
- Comfortable Cabins: Accommodating up to 12 guests in 6 air-conditioned, en-suite cabins, Libra ensures comfort with opening portholes for fresh air and natural light.
- Versatile Deck Space: Libra's spacious deck includes an elevated sunbathing area with adjustable pads, a charming shaded dining area on the aft deck, and ample space for relaxation.
- Recreational Variety: Libra offers a good assortment of recreational equipment and water toys, providing guests with diverse options for onboard enjoyment.
- Professional Crew: Libra's professional crew, renowned for their excellent reputation, is committed to ensuring guests' safety, comfort, and care.