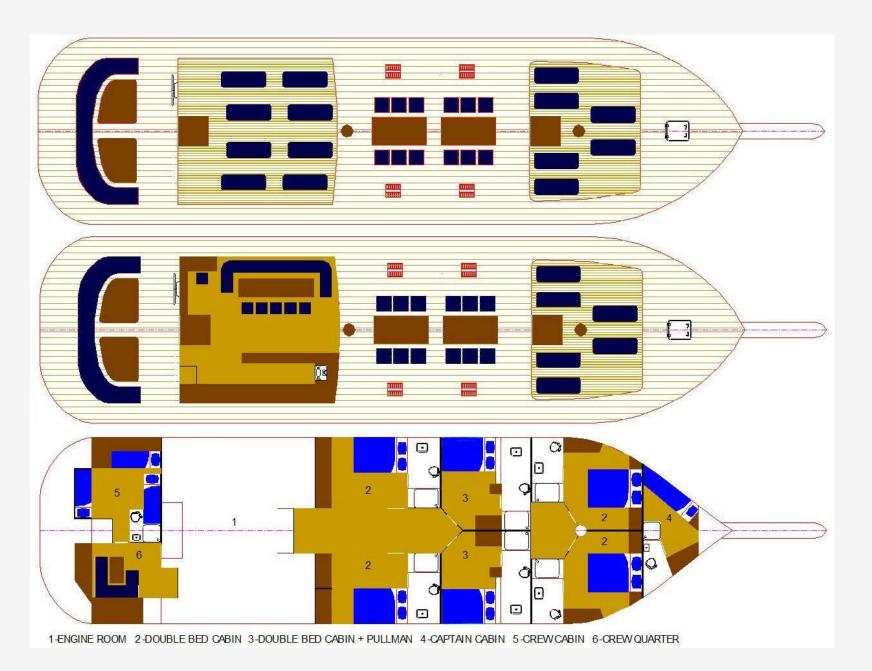

## SPECIFICATIONS

Accommodates 12 Guests in 6 Staterooms

Arrangements 2 Master, 4 Double

Length 31.50m

Beam 7.50m

Draft 2.70m

Built 1997

Hull Mahogany

Crew

Cruising Area International Licence