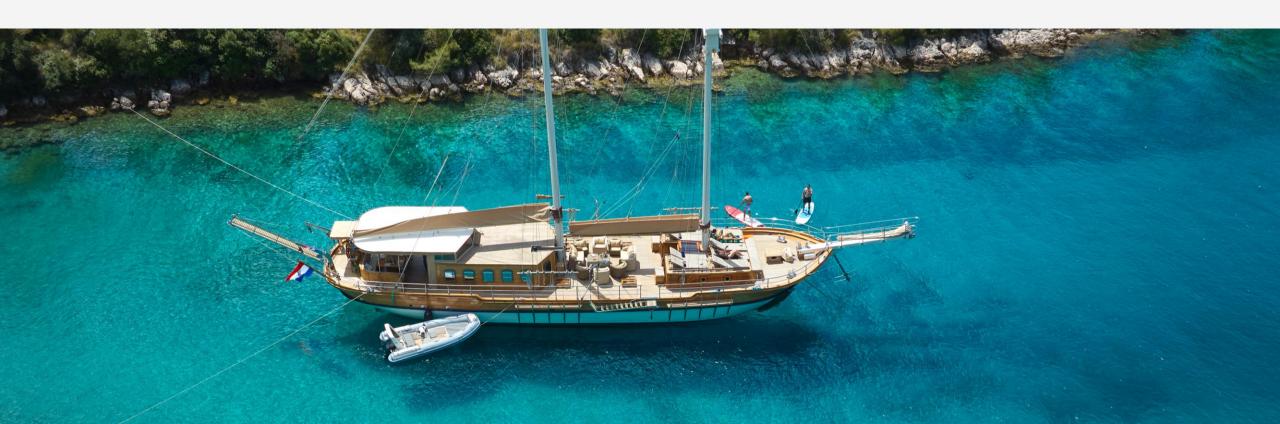

#### OVERVIEW

Libra offers a welcoming, luxurious ambiance that sets her apart in the Adriatic gulet scene. Her spacious mid-area features comfortable seating and daybeds for sunbathing, along with easy access to the sea. With additional sunbathing space at the front and an al fresco dining area at the aft, Libra's deck is all about relaxation and enjoyment, making her a top choice for chartering. Accommodating up to twelve guests in six elegant cabins, including two master cabins with separate entrances at the bow, Libra's experienced local crew ensures a top-notch cruise experience.

#### KEY FEATURES

- Elegant Appearance: Libra stands out with an elegant and romantic exterior, featuring beautifully varnished wood and a spacious midship area with a lounge set.
- Comfortable Cabins: Accommodating up to 12 guests in 6 air-conditioned, en-suite cabins, Libra ensures comfort with opening portholes for fresh air and natural light.
- Versatile Deck Space: Libra's spacious deck includes an elevated sunbathing area with adjustable pads, a charming shaded dining area on the aft deck, and ample space for relaxation.
- Recreational Variety: Libra offers a good assortment of recreational equipment and water toys, providing guests with diverse options for onboard enjoyment.
- Professional Crew: Libra's professional crew, renowned for their excellent reputation, is committed to ensuring guests' safety, comfort, and care.