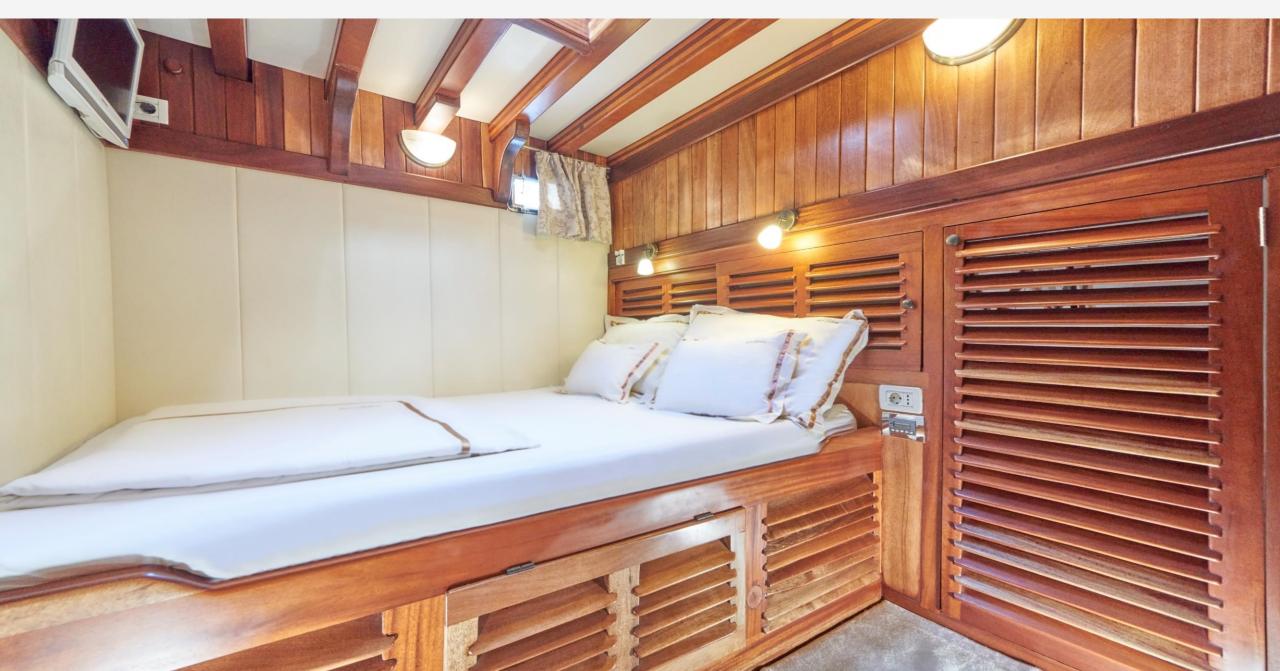

#### KEY FEATURES

- Elegant Appearance: Libra stands out with an elegant and romantic exterior, featuring beautifully varnished wood and a spacious midship area with a lounge set.
- Comfortable Cabins: Accommodating up to 12 guests in 6 air-conditioned, en-suite cabins, Libra ensures comfort with opening portholes for fresh air and natural light.
- Versatile Deck Space: Libra's spacious deck includes an elevated sunbathing area with adjustable pads, a charming shaded dining area on the aft deck, and ample space for relaxation.
- Recreational Variety: Libra offers a good assortment of recreational equipment and water toys, providing guests with diverse options for onboard enjoyment.
- Professional Crew: Libra's professional crew, renowned for their excellent reputation, is committed to ensuring guests' safety, comfort, and care.