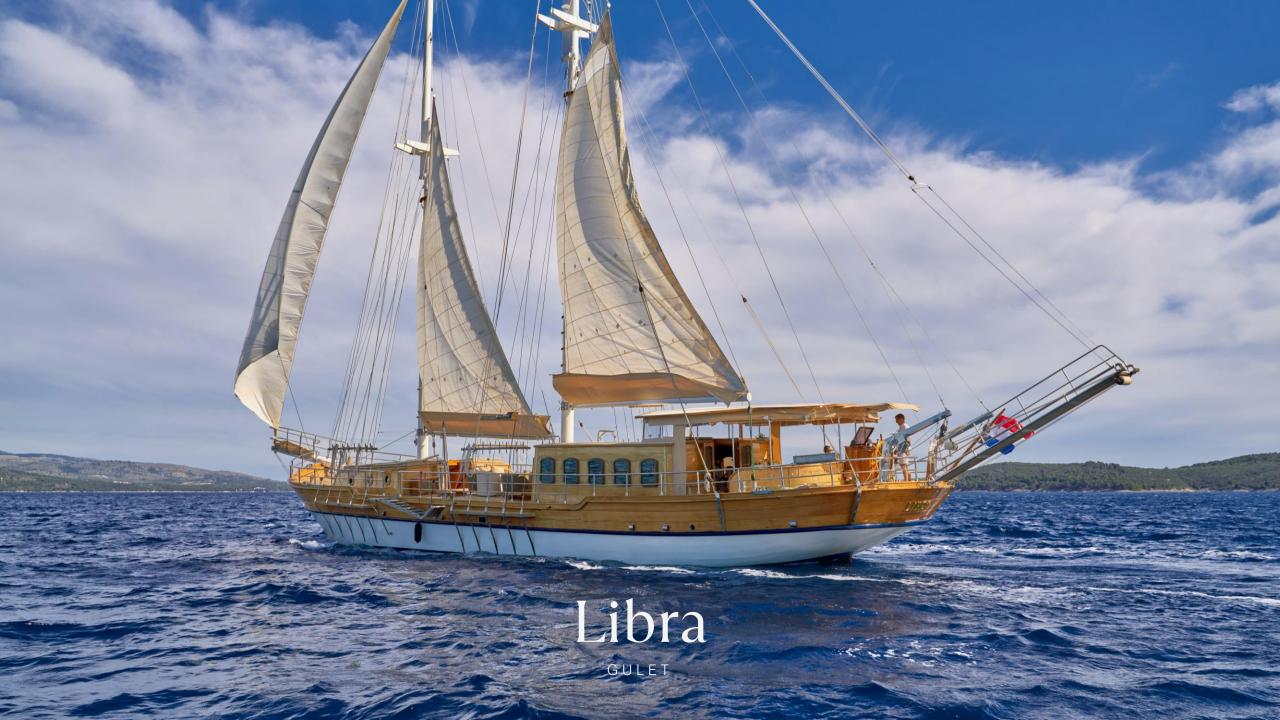

#### OVERVIEW

Libra offers a welcoming, luxurious ambiance that sets her apart in the Adriatic gulet scene. Her spacious mid-area features comfortable seating and daybeds for sunbathing, along with easy access to the sea. With additional sunbathing space at the front and an al fresco dining area at the aft, Libra's deck is all about relaxation and enjoyment, making her a top choice for chartering. Accommodating up to twelve guests in six elegant cabins, including two master cabins with separate entrances at the bow, Libra's experienced local crew ensures a top-notch cruise experience.

# Libra

GULET