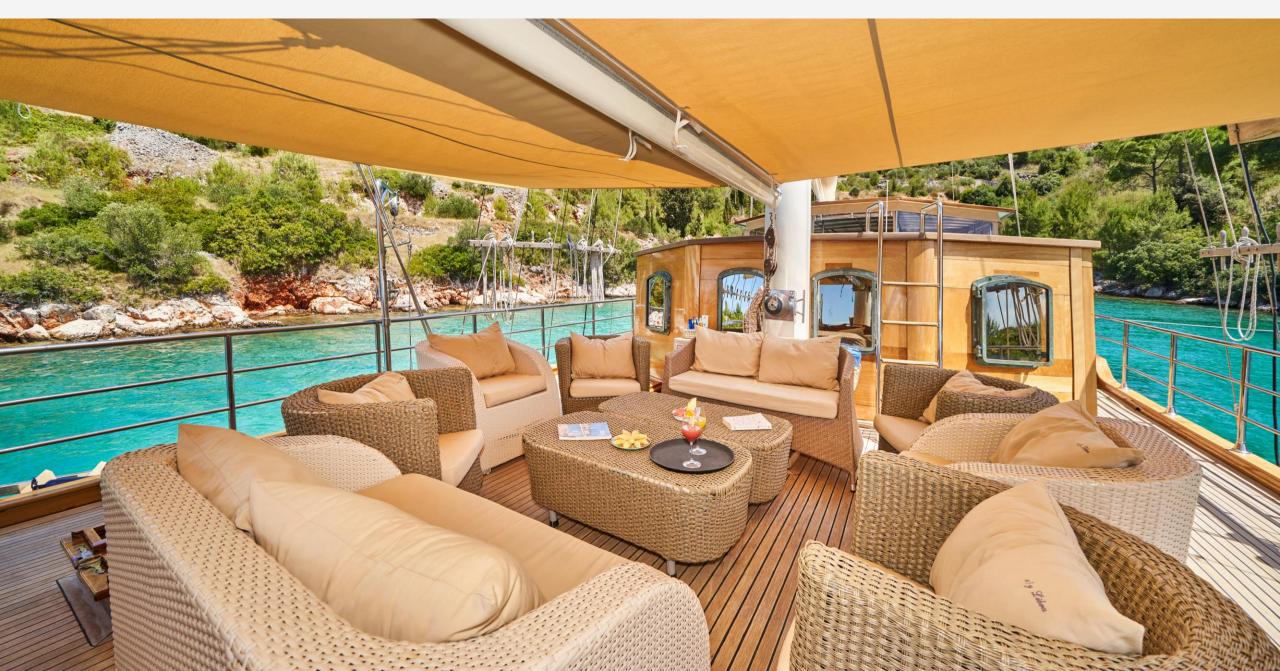

#### OVERVIEW

Libra offers a welcoming, luxurious ambiance that sets her apart in the Adriatic gulet scene. Her spacious mid-area features comfortable seating and daybeds for sunbathing, along with easy access to the sea. With additional sunbathing space at the front and an al fresco dining area at the aft, Libra's deck is all about relaxation and enjoyment, making her a top choice for chartering. Accommodating up to twelve guests in six elegant cabins, including two master cabins with separate entrances at the bow, Libra's experienced local crew ensures a top-notch cruise experience.

#### KEY FEATURES

- Elegant Appearance: Libra stands out with an elegant and romantic exterior, featuring beautifully varnished wood and a spacious midship area with a lounge set.
- Comfortable Cabins: Accommodating up to 12 guests in 6 air-conditioned, en-suite cabins, Libra ensures comfort with opening portholes for fresh air and natural light.
- Versatile Deck Space: Libra's spacious deck includes an elevated sunbathing area with adjustable pads, a charming shaded dining area on the aft deck, and ample space for relaxation.
- Recreational Variety: Libra offers a good assortment of recreational equipment and water toys, providing guests with diverse options for onboard enjoyment.
- Professional Crew: Libra's professional crew, renowned for their excellent reputation, is committed to ensuring guests' safety, comfort, and care.

Libra SUN AWNING AREA

Libra SUN AWNING AREA

Libra AFT DINING AREA

Libra AFT DINING AREA

Libra MASTER CABIN

Libra MASTER CABIN