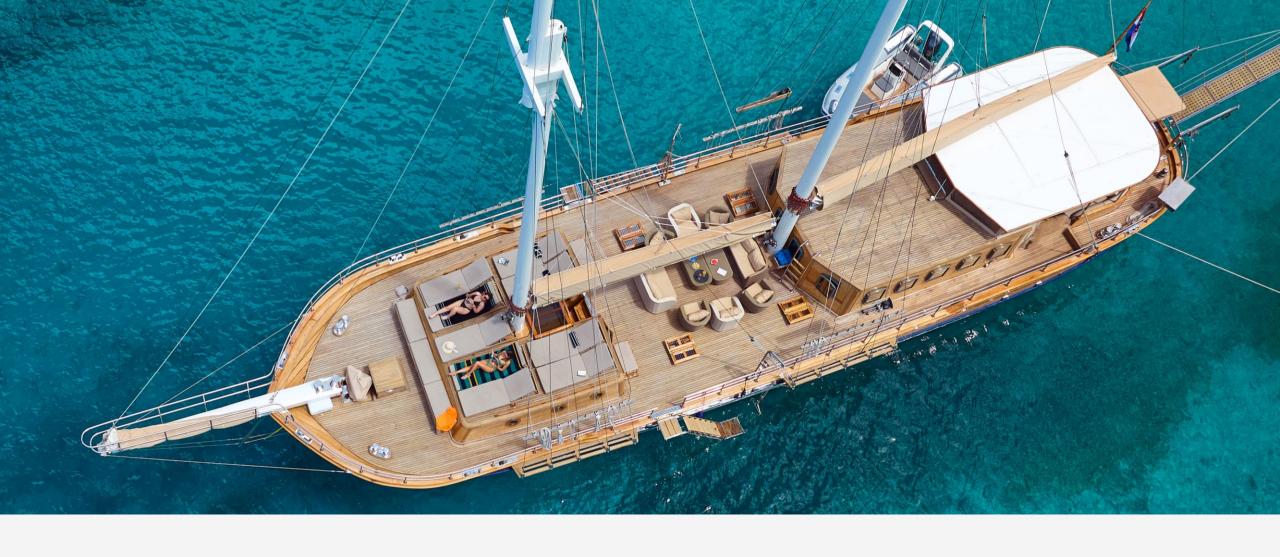

#### OVERVIEW

Libra offers a welcoming, luxurious ambiance that sets her apart in the Adriatic gulet scene. Her spacious mid-area features comfortable seating and daybeds for sunbathing, along with easy access to the sea. With additional sunbathing space at the front and an al fresco dining area at the aft, Libra's deck is all about relaxation and enjoyment, making her a top choice for chartering. Accommodating up to twelve guests in six elegant cabins, including two master cabins with separate entrances at the bow, Libra's experienced local crew ensures a top-notch cruise experience.

#### KEY FEATURES

- Elegant Appearance: Libra stands out with an elegant and romantic exterior, featuring beautifully varnished wood and a spacious midship area with a lounge set.
- Comfortable Cabins: Accommodating up to 12 guests in 6 air-conditioned, en-suite cabins, Libra ensures comfort with opening portholes for fresh air and natural light.
- Versatile Deck Space: Libra's spacious deck includes an elevated sunbathing area with adjustable pads, a charming shaded dining area on the aft deck, and ample space for relaxation.
- Recreational Variety: Libra offers a good assortment of recreational equipment and water toys, providing guests with diverse options for onboard enjoyment.
- Professional Crew: Libra's professional crew, renowned for their excellent reputation, is committed to ensuring guests' safety, comfort, and care.