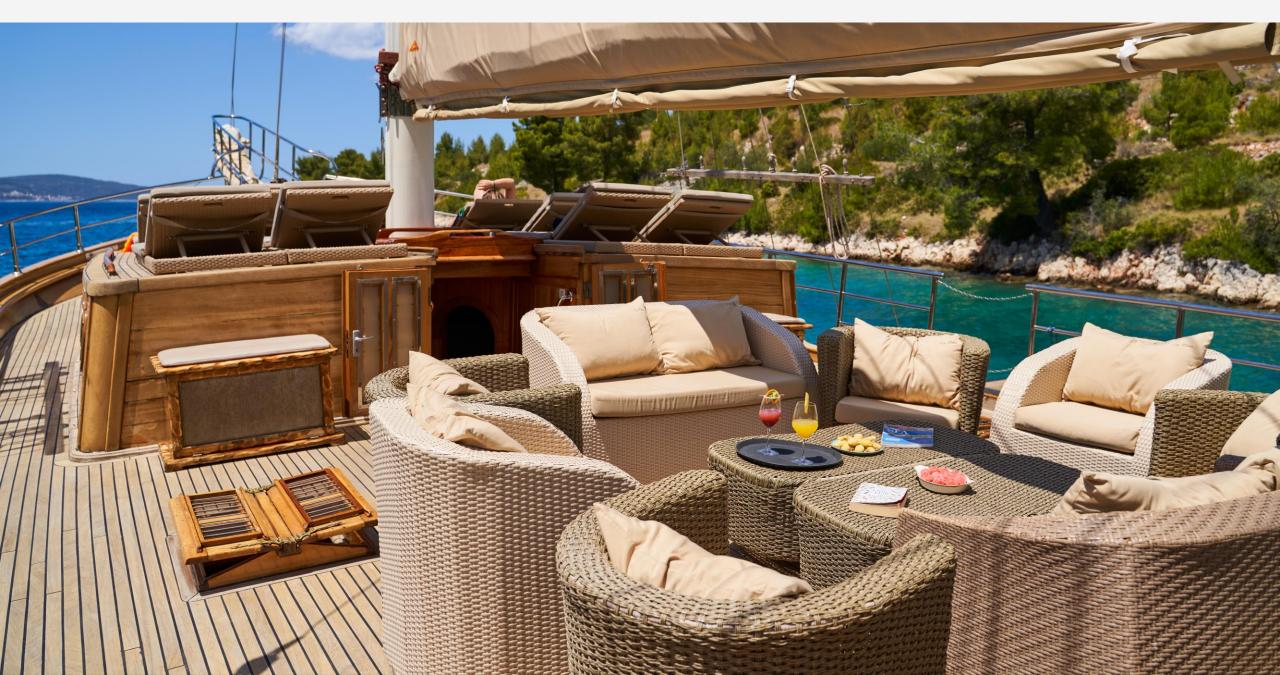

#### OVERVIEW

Libra offers a welcoming, luxurious ambiance that sets her apart in the Adriatic gulet scene. Her spacious mid-area features comfortable seating and daybeds for sunbathing, along with easy access to the sea. With additional sunbathing space at the front and an al fresco dining area at the aft, Libra's deck is all about relaxation and enjoyment, making her a top choice for chartering. Accommodating up to twelve guests in six elegant cabins, including two master cabins with separate entrances at the bow, Libra's experienced local crew ensures a top-notch cruise experience.

#### KEY FEATURES

- Elegant Appearance: Libra stands out with an elegant and romantic exterior, featuring beautifully varnished wood and a spacious midship area with a lounge set.
- Comfortable Cabins: Accommodating up to 12 guests in 6 air-conditioned, en-suite cabins, Libra ensures comfort with opening portholes for fresh air and natural light.
- Versatile Deck Space: Libra's spacious deck includes an elevated sunbathing area with adjustable pads, a charming shaded dining area on the aft deck, and ample space for relaxation.
- Recreational Variety: Libra offers a good assortment of recreational equipment and water toys, providing guests with diverse options for onboard enjoyment.
- Professional Crew: Libra's professional crew, renowned for their excellent reputation, is committed to ensuring guests' safety, comfort, and care.