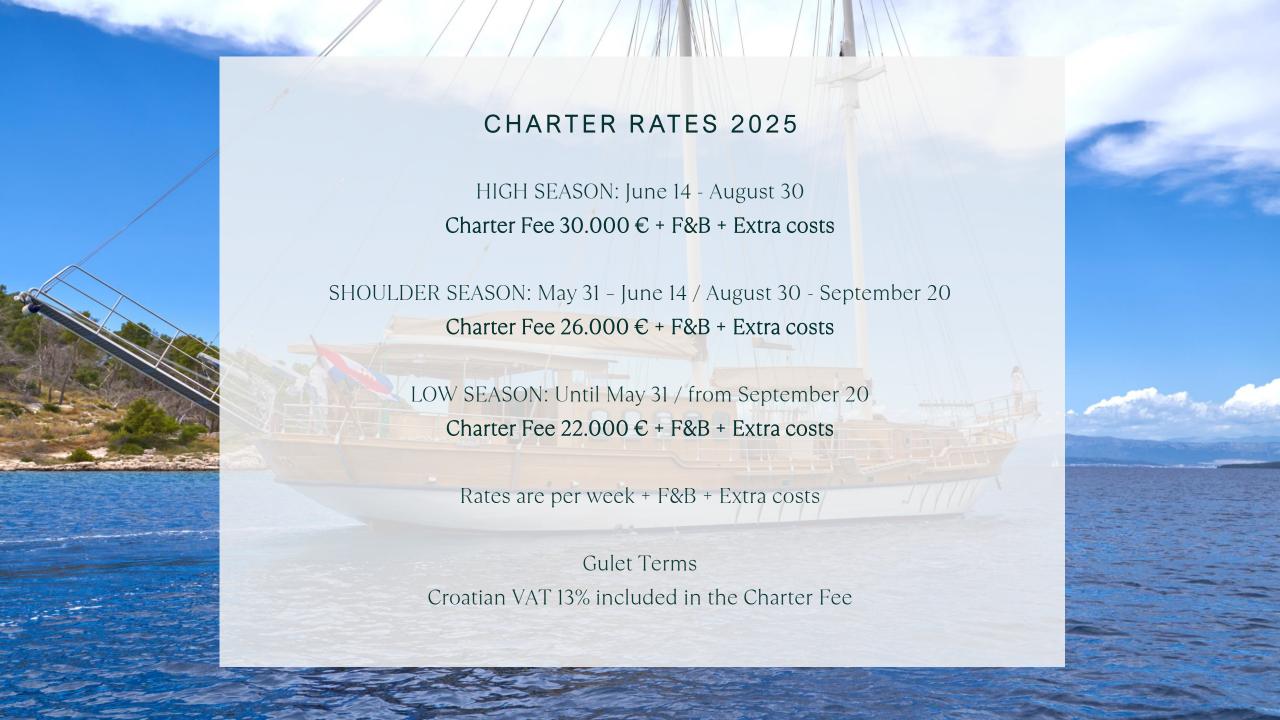

Crew: Libra's professional crew, renowned for their excellent reputation, is committed to ensuring guests' safety, comfort, and care.



Libra SUN AWNING AREA



Libra SUN AWNING AREA









Libra AFT DINING AREA



Libra AFT DINING AREA











Libra MASTER CABIN



Libra MASTER CABIN











## WATER TOYS

- Tender 5m, 115 HP
- Kayak (3 seaters),
- SUP board x 3,
- Waterski for adults and children,
- Wakeboard,
- Donut/Ringo,
- Banana,
- Snorkeling equipment,
- Amateur fishing equipment.





"A 2nd visit was a must, now a 3rd is a must. Truly as good as the 1st visit in 2022. Attention to us the passengers and our needs were met with ease. 11/10 from us all! Glad to see all the crew again who fed and catered to us - TRULY AMAZING. See you in 2026 for the North Tour."

MAY 2024





# Libra

GULET