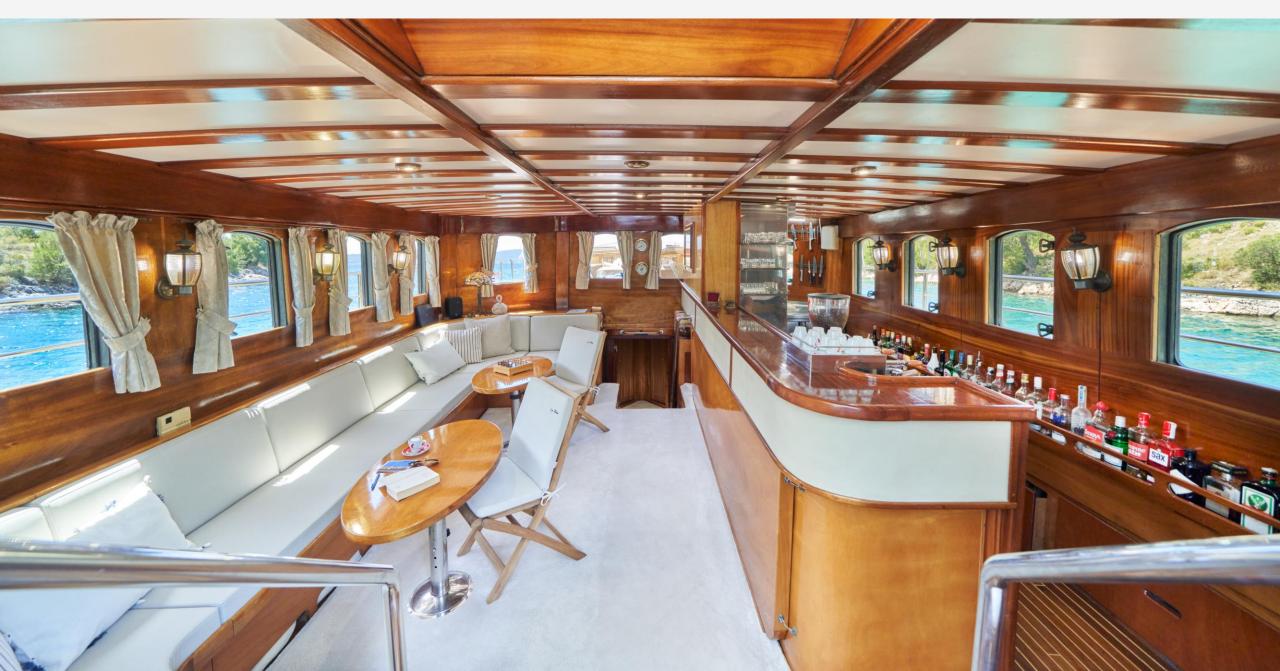

#### OVERVIEW

Libra offers a welcoming, luxurious ambiance that sets her apart in the Adriatic gulet scene. Her spacious mid-area features comfortable seating and daybeds for sunbathing, along with easy access to the sea. With additional sunbathing space at the front and an al fresco dining area at the aft, Libra's deck is all about relaxation and enjoyment, making her a top choice for chartering. Accommodating up to twelve guests in six elegant cabins, including two master cabins with separate entrances at the bow, Libra's experienced local crew ensures a top-notch cruise experience.

#### KEY FEATURES

- Elegant Appearance: Libra stands out with an elegant and romantic exterior, featuring beautifully varnished wood and a spacious midship area with a lounge set.
- Comfortable Cabins: Accommodating up to 12 guests in 6 air-conditioned, en-suite cabins, Libra ensures comfort with opening portholes for fresh air and natural light.
- Versatile Deck Space: Libra's spacious deck includes an elevated sunbathing area with adjustable pads, a charming shaded dining area on the aft deck, and ample space for relaxation.
- Recreational Variety: Libra offers a good assortment of recreational equipment and water toys, providing guests with diverse options for onboard enjoyment.
- Professional Crew: Libra's professional crew, renowned for their excellent reputation, is committed to ensuring guests' safety, comfort, and care.