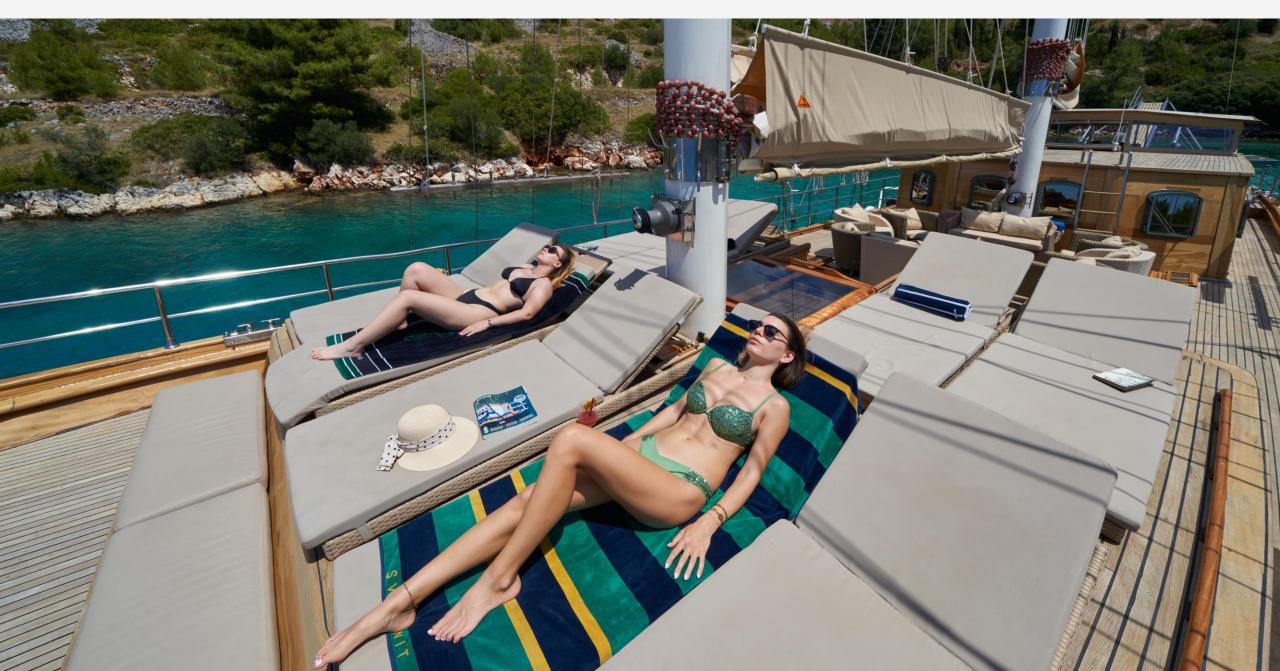

#### OVERVIEW

Libra offers a welcoming, luxurious ambiance that sets her apart in the Adriatic gulet scene. Her spacious mid-area features comfortable seating and daybeds for sunbathing, along with easy access to the sea. With additional sunbathing space at the front and an al fresco dining area at the aft, Libra's deck is all about relaxation and enjoyment, making her a top choice for chartering. Accommodating up to twelve guests in six elegant cabins, including two master cabins with separate entrances at the bow, Libra's experienced local crew ensures a top-notch cruise experience.

#### KEY FEATURES

- Elegant Appearance: Libra stands out with an elegant and romantic exterior, featuring beautifully varnished wood and a spacious midship area with a lounge set.
- Comfortable Cabins: Accommodating up to 12 guests in 6 air-conditioned, en-suite cabins, Libra ensures comfort with opening portholes for fresh air and natural light.
- Versatile Deck Space: Libra's spacious deck includes an elevated sunbathing area with adjustable pads, a charming shaded dining area on the aft deck, and ample space for relaxation.
- Recreational Variety: Libra offers a good assortment of recreational equipment and water toys, providing guests with diverse options for onboard enjoyment.
- Professional Crew: Libra's professional crew, renowned for their excellent reputation, is committed to ensuring guests' safety, comfort, and care.