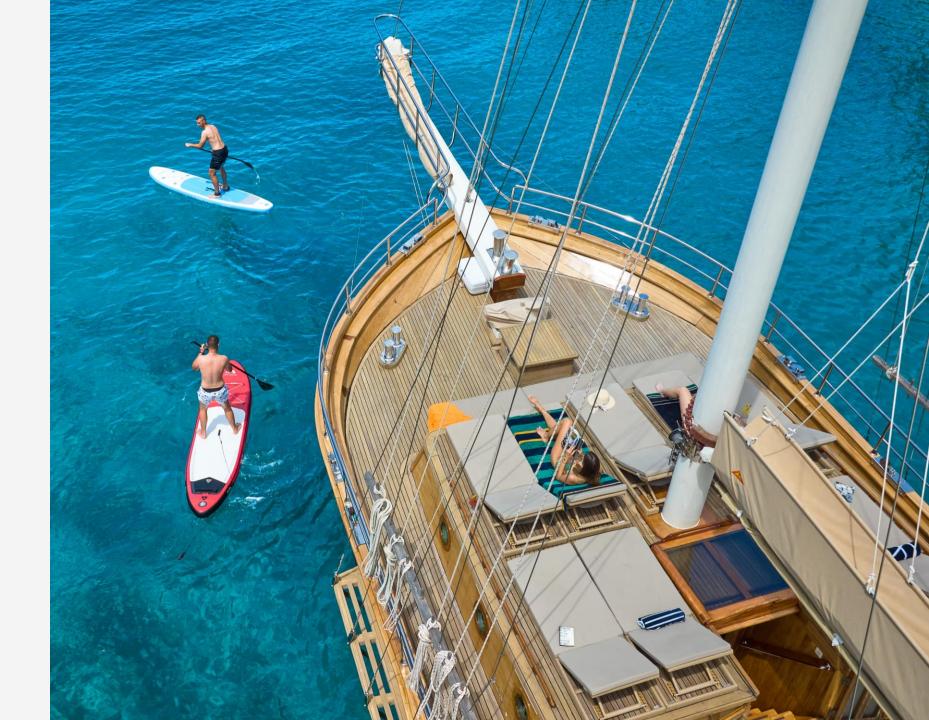

#### OVERVIEW

Libra offers a welcoming, luxurious ambiance that sets her apart in the Adriatic gulet scene. Her spacious mid-area features comfortable seating and daybeds for sunbathing, along with easy access to the sea. With additional sunbathing space at the front and an al fresco dining area at the aft, Libra's deck is all about relaxation and enjoyment, making her a top choice for chartering. Accommodating up to twelve guests in six elegant cabins, including two master cabins with separate entrances at the bow, Libra's experienced local crew ensures a top-notch cruise experience.

## WATER TOYS

- Tender 5m, 115 HP
- Kayak (3 seaters),
- SUP board x 3,
- Waterski for adults and children,
- Wakeboard,
- Donut/Ringo,
- Banana,
- Snorkeling equipment,
- Amateur fishing equipment.

"A 2nd visit was a must, now a 3rd is a must. Truly as good as the 1st visit in 2022. Attention to us the passengers and our needs were met with ease. 11/10 from us all! Glad to see all the crew again who fed and catered to us - TRULY AMAZING. See you in 2026 for the North Tour."