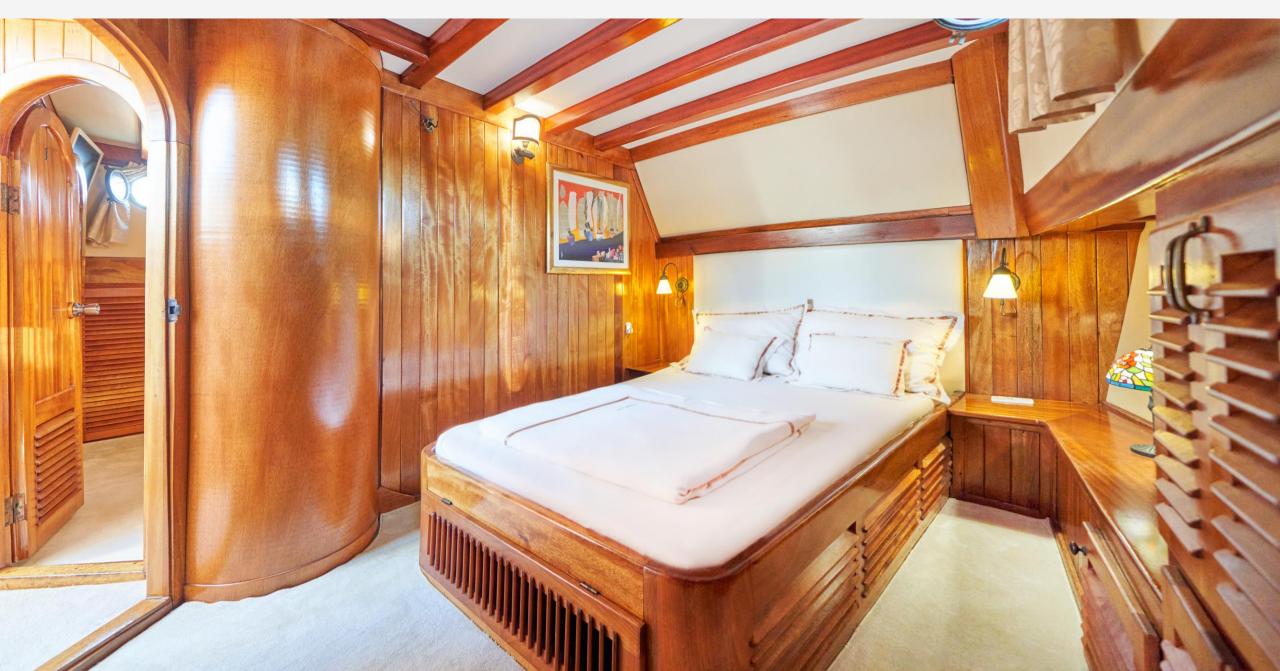

## SPECIFICATIONS

Accommodates 12 Guests in 6 Staterooms

Arrangements 2 Master, 4 Double

Length 31.50m

Beam 7.50m

Draft 2.70m

Built 1997

Hull Mahogany

#### KEY FEATURES

- Elegant Appearance: Libra stands out with an elegant and romantic exterior, featuring beautifully varnished wood and a spacious midship area with a lounge set.
- Comfortable Cabins: Accommodating up to 12 guests in 6 air-conditioned, en-suite cabins, Libra ensures comfort with opening portholes for fresh air and natural light.
- Versatile Deck Space: Libra's spacious deck includes an elevated sunbathing area with adjustable pads, a charming shaded dining area on the aft deck, and ample space for relaxation.
- Recreational Variety: Libra offers a good assortment of recreational equipment and water toys, providing guests with diverse options for onboard enjoyment.
- Professional Crew: Libra's professional crew, renowned for their excellent reputation, is committed to ensuring guests' safety, comfort, and care.

Libra SUN AWNING AREA

Libra SUN AWNING AREA

Libra AFT DINING AREA

Libra AFT DINING AREA

Libra MASTER CABIN

Libra MASTER CABIN