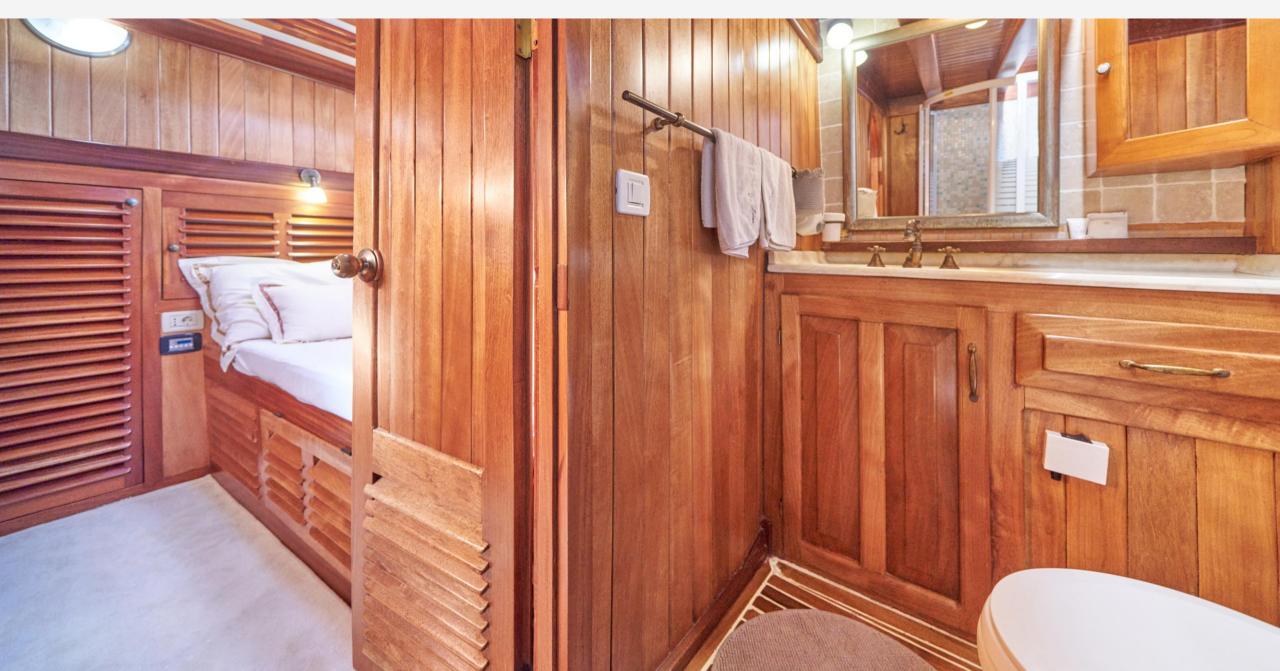

#### KEY FEATURES

- Elegant Appearance: Libra stands out with an elegant and romantic exterior, featuring beautifully varnished wood and a spacious midship area with a lounge set.
- Comfortable Cabins: Accommodating up to 12 guests in 6 air-conditioned, en-suite cabins, Libra ensures comfort with opening portholes for fresh air and natural light.
- Versatile Deck Space: Libra's spacious deck includes an elevated sunbathing area with adjustable pads, a charming shaded dining area on the aft deck, and ample space for relaxation.
- Recreational Variety: Libra offers a good assortment of recreational equipment and water toys, providing guests with diverse options for onboard enjoyment.
- Professional Crew: Libra's professional crew, renowned for their excellent reputation, is committed to ensuring guests' safety, comfort, and care.