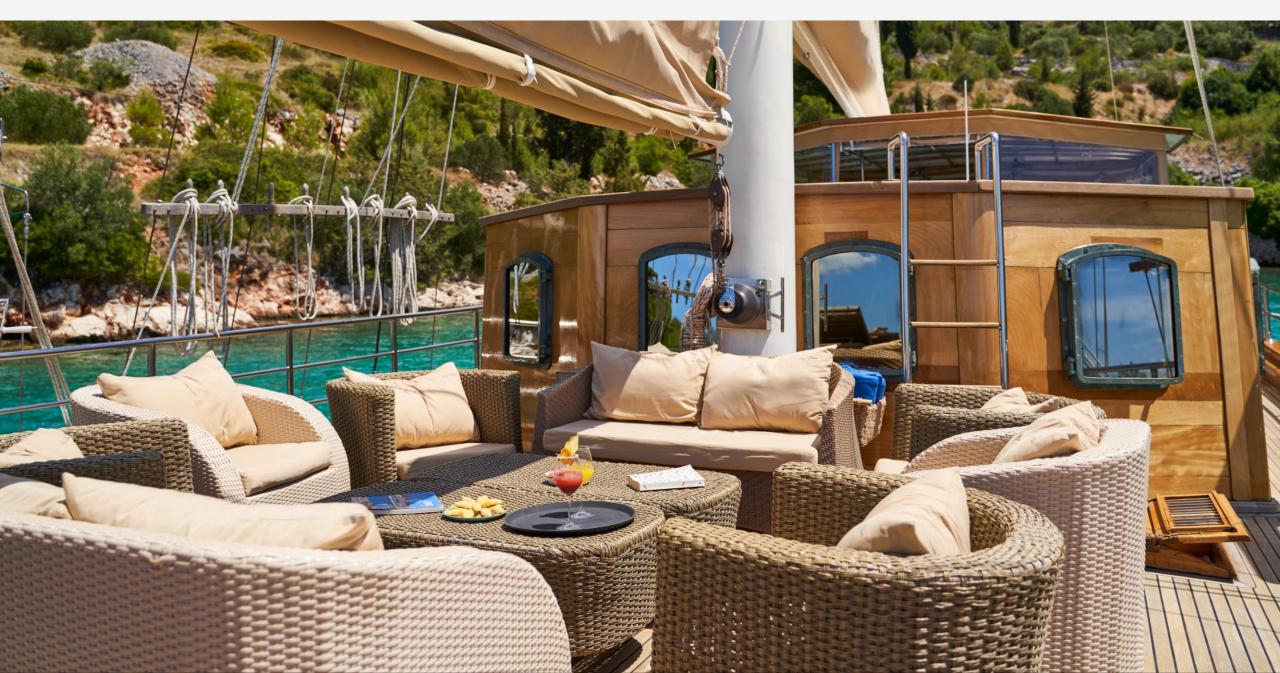

#### OVERVIEW

Libra offers a welcoming, luxurious ambiance that sets her apart in the Adriatic gulet scene. Her spacious mid-area features comfortable seating and daybeds for sunbathing, along with easy access to the sea. With additional sunbathing space at the front and an al fresco dining area at the aft, Libra's deck is all about relaxation and enjoyment, making her a top choice for chartering. Accommodating up to twelve guests in six elegant cabins, including two master cabins with separate entrances at the bow, Libra's experienced local crew ensures a top-notch cruise experience.

#### KEY FEATURES

- Elegant Appearance: Libra stands out with an elegant and romantic exterior, featuring beautifully varnished wood and a spacious midship area with a lounge set.
- Comfortable Cabins: Accommodating up to 12 guests in 6 air-conditioned, en-suite cabins, Libra ensures comfort with opening portholes for fresh air and natural light.
- Versatile Deck Space: Libra's spacious deck includes an elevated sunbathing area with adjustable pads, a charming shaded dining area on the aft deck, and ample space for relaxation.
- Recreational Variety: Libra offers a good assortment of recreational equipment and water toys, providing guests with diverse options for onboard enjoyment.
- Professional Crew: Libra's professional crew, renowned for their excellent reputation, is committed to ensuring guests' safety, comfort, and care.