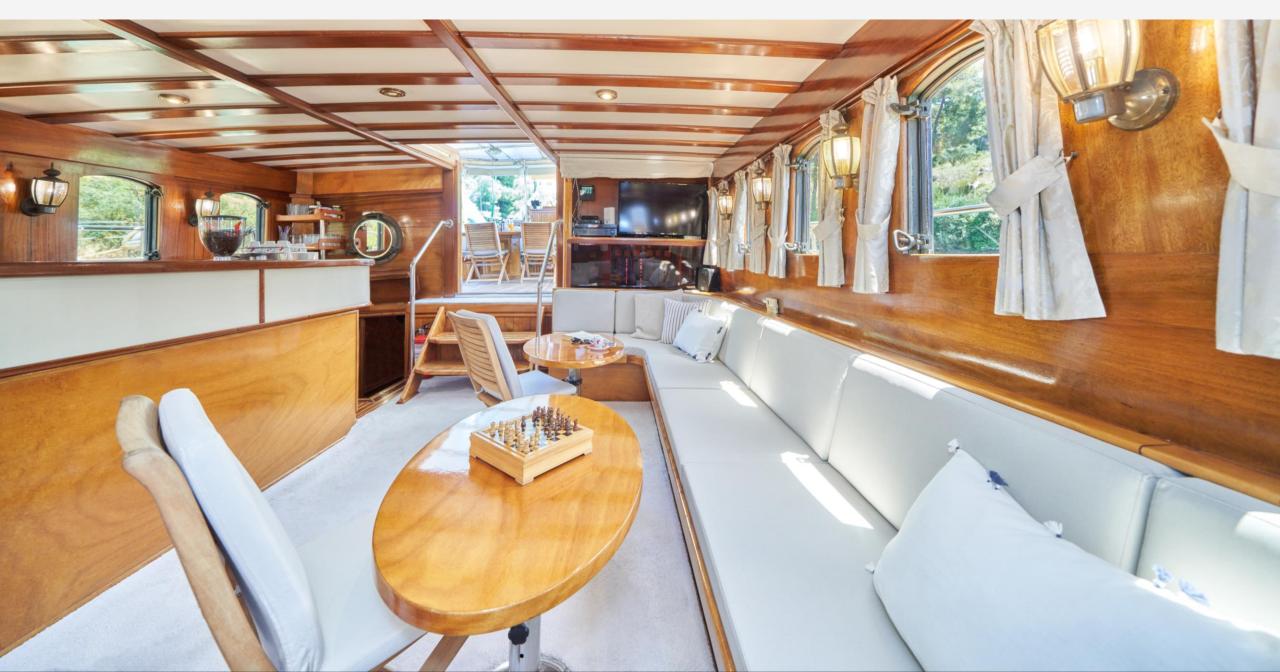

#### OVERVIEW

Libra offers a welcoming, luxurious ambiance that sets her apart in the Adriatic gulet scene. Her spacious mid-area features comfortable seating and daybeds for sunbathing, along with easy access to the sea. With additional sunbathing space at the front and an al fresco dining area at the aft, Libra's deck is all about relaxation and enjoyment, making her a top choice for chartering. Accommodating up to twelve guests in six elegant cabins, including two master cabins with separate entrances at the bow, Libra's experienced local crew ensures a top-notch cruise experience.

#### KEY FEATURES

- Elegant Appearance: Libra stands out with an elegant and romantic exterior, featuring beautifully varnished wood and a spacious midship area with a lounge set.
- Comfortable Cabins: Accommodating up to 12 guests in 6 air-conditioned, en-suite cabins, Libra ensures comfort with opening portholes for fresh air and natural light.
- Versatile Deck Space: Libra's spacious deck includes an elevated sunbathing area with adjustable pads, a charming shaded dining area on the aft deck, and ample space for relaxation.
- Recreational Variety: Libra offers a good assortment of recreational equipment and water toys, providing guests with diverse options for onboard enjoyment.
- Professional Crew: Libra's professional crew, renowned for their excellent reputation, is committed to ensuring guests' safety, comfort, and care.