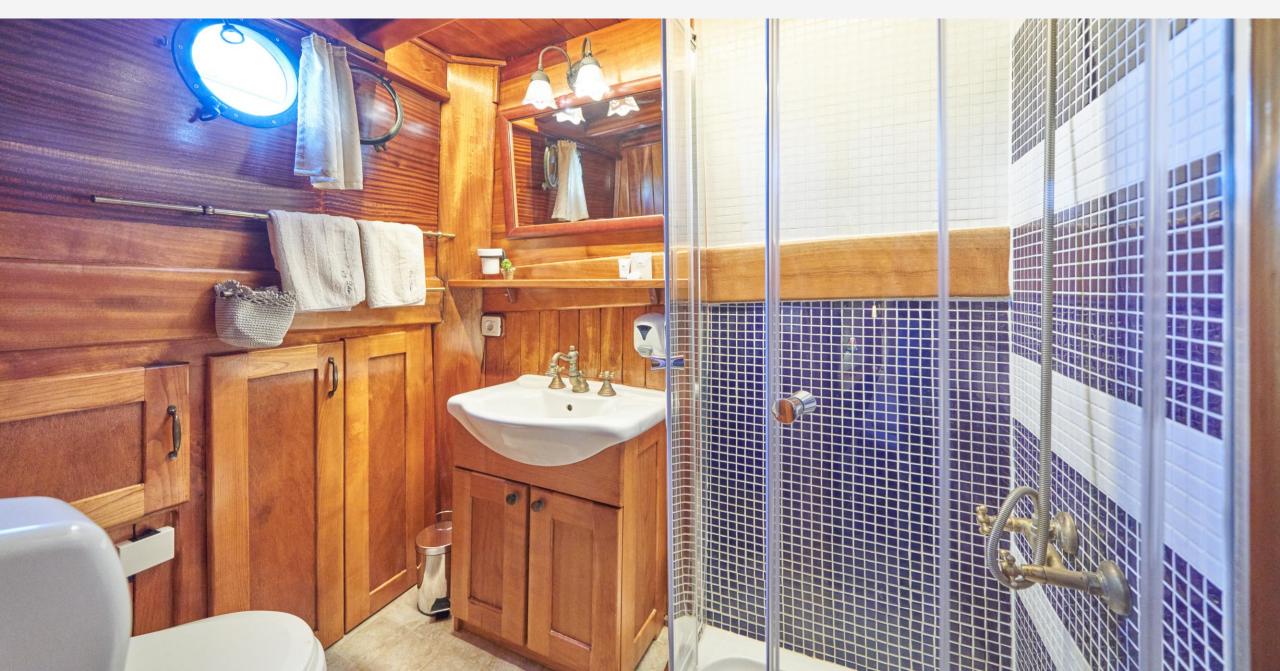

#### KEY FEATURES

- Elegant Appearance: Libra stands out with an elegant and romantic exterior, featuring beautifully varnished wood and a spacious midship area with a lounge set.
- Comfortable Cabins: Accommodating up to 12 guests in 6 air-conditioned, en-suite cabins, Libra ensures comfort with opening portholes for fresh air and natural light.
- Versatile Deck Space: Libra's spacious deck includes an elevated sunbathing area with adjustable pads, a charming shaded dining area on the aft deck, and ample space for relaxation.
- Recreational Variety: Libra offers a good assortment of recreational equipment and water toys, providing guests with diverse options for onboard enjoyment.
- Professional Crew: Libra's professional crew, renowned for their excellent reputation, is committed to ensuring guests' safety, comfort, and care.